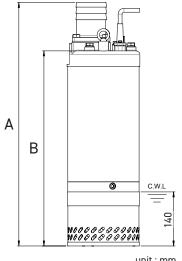

|               | Α   | В   |
|---------------|-----|-----|
| TANK SLIM 230 | 659 | 544 |
| TANK SLIM 330 | 629 | 514 |

C.W.L : Continuous running water level

PRORIL PUMPS CORPORATION WWW.PRORIL.COM