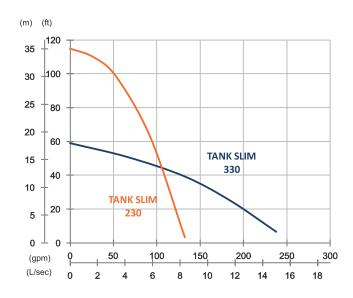

## **TANK SLIM 230/330**

High Chrome Dewatering Pump

|                  | TANK SLIM 230            | TANK SLIM 330                 |  |
|------------------|--------------------------|-------------------------------|--|
| OUTPUT           | 3 kW (4 HP)              | 3 kW (4 HP)                   |  |
| OUTLET           | 2" (50 mm)               | 3" (80 mm)                    |  |
| SOLID<br>PASSAGE | 7 mm                     | 7 mm                          |  |
| Weight           | 45 kg                    | 38 kg                         |  |
| HEAD             | Rated: 30 m<br>Max: 35 m | Rated: 12 m<br>Max: 18 m      |  |
| FLOW             |                          | Rated: 8.3 L/s<br>Max: 15 L/s |  |