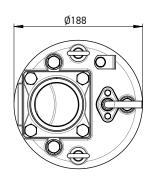

|               | Α   | В   |
|---------------|-----|-----|
| TANK SLIM 230 | 659 | 544 |
| TANK SLIM 330 | 629 | 514 |

C.W.L : Continuous running water level

PRORIL PUMPS CORPORATION WWW.PRORIL.COM